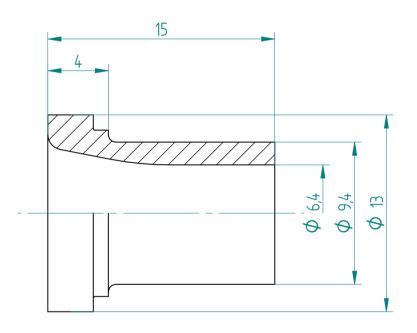

## **REGO-FIXA**



**REGO-FIX AG** 

Obermattweg 60 4456 Tenniken / Switzerland

P +41 61 976 14 66 F +41 61 976 14 14 www.rego-fix.com This is a non-controlled copy. All information given herein is subject to change without notice

The information given herein has been carefully checked and is believed to be correct. REGO-FIX, however, assumes no responsibility or liability for any errors, inaccuracies or omissions that may appear in this drawing

This document is subject to copyright laws. No part of this document may be reproduced or transmitted in any form or any means, electronic or mechanic, for any purpose, without the express written permission of REGO-FIX

Type: **KS\_ER16\_D6**Part No.: **391620600** 

Date: 27.01.2016

Scale: 4:1