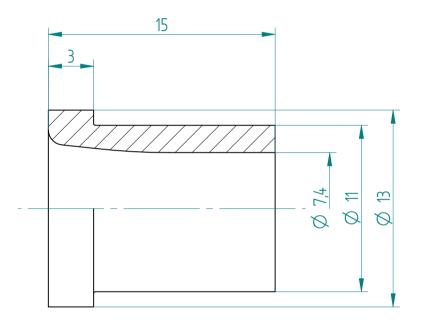

## **REGO-FIXA**



## **REGO-FIX AG**

Obermattweg 60 4456 Tenniken / Switzerland

P +41 61 976 14 66 F +41 61 976 14 14 www.rego-fix.com This is a non-controlled copy. All information given herein is subject to change without notice

The information given herein has been carefully checked and is believed to be correct. REGO-FIX, however, assumes no responsibility or liability for any errors, inaccuracies or omissions that may appear in this drawing

This document is subject to copyright laws. No part of this document may be reproduced or transmitted in any form or any means, electronic or mechanic, for any purpose, without the express written permission of REGO-FIX

Type: **KS\_ER16\_D7** 

Part No.: **391620700**Date: 27.01.2016

Scale: 4:1