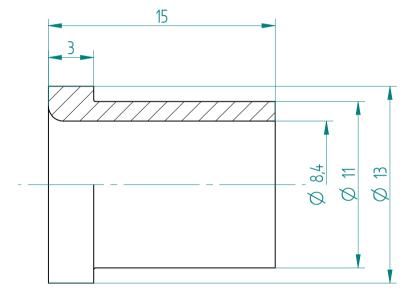

## **REGO-FIX AG**

Obermattweg 60 4456 Tenniken / Switzerland

P +41 61 976 14 66 F +41 61 976 14 14 www.rego-fix.com This is a non-controlled copy. All information given herein is subject to change without notice

The information given herein has been carefully checked and is believed to be correct. REGO-FIX, however, assumes no responsibility or liability for any errors, inaccuracies or omissions that may appear in this drawing

This document is subject to copyright laws. No part of this document may be reproduced or transmitted in any form or any means, electronic or mechanic, for any purpose, without the express written permission of REGO-FIX

Type:KS\_ER16\_D8Part No.:391620800Date:27.01.2016Scale:4:1