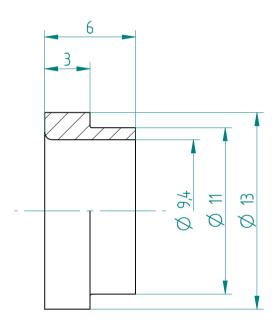

## **REGO-FIXA**



## **REGO-FIX AG**

Obermattweg 60 4456 Tenniken / Switzerland

P +41 61 976 14 66 F +41 61 976 14 14 www.rego-fix.com This is a non-controlled copy. All information given herein is subject to change without notice  ${\sf notion}$ 

The information given herein has been carefully checked and is believed to be correct. REGO-FIX, however, assumes no responsibility or liability for any errors, inaccuracies or omissions that may appear in this drawing

This document is subject to copyright laws. No part of this document may be reproduced or transmitted in any form or any means, electronic or mechanic, for any purpose, without the express written permission of REGO-FIX

Type: KS\_ER16\_D9

Part No.: **391620900**Date: 27.01.2016

Scale: 4:1