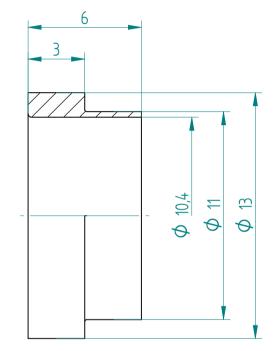

## **REGO-FIX AG**

Obermattweg 60 4456 Tenniken / Switzerland

P +41 61 976 14 66 F +41 61 976 14 14 www.rego-fix.com This is a non-controlled copy. All information given herein is subject to change without notice

The information given herein has been carefully checked and is believed to be correct. REGO-FIX, however, assumes no responsibility or liability for any errors, inaccuracies or omissions that may appear in this drawing

This document is subject to copyright laws. No part of this document may be reproduced or transmitted in any form or any means, electronic or mechanic, for any purpose, without the express written permission of REGO-FIX

Type:KS\_ER16\_D10Part No.:391621000Date:27.01.2016Scale:5:1