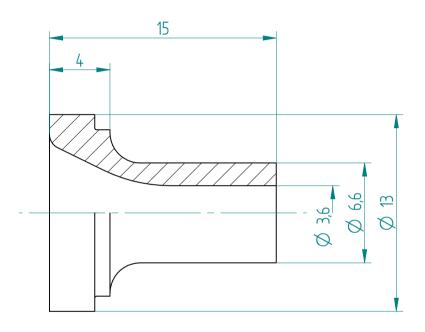

Type: **KS\_ER16\_D1/8**"

Part No.: **391630318** 

Date: 27.01.2016

Scale: 4:1