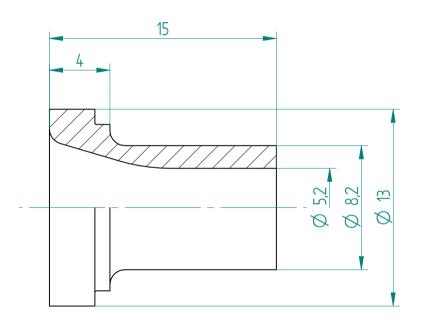

Type: **KS\_ER16\_D3/16"** 

Part No.: **391630476** 

Date: 27.01.2016

Scale: 4:1