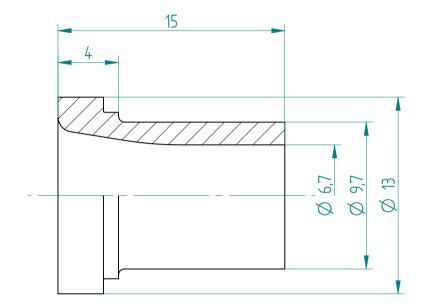

## **REGO-FIX AG**

Obermattweg 60 4456 Tenniken / Switzerland

P +41 61 976 14 66 F +41 61 976 14 14 www.rego-fix.com This is a non-controlled copy. All information given herein is subject to change without notice

The information given herein has been carefully checked and is believed to be correct. REGO-FIX, however, assumes no responsibility or liability for any errors, inaccuracies or omissions that may appear in this drawing

This document is subject to copyright laws. No part of this document may be reproduced or transmitted in any form or any means, electronic or mechanic, for any purpose, without the express written permission of REGO-FIX

Type :KS\_ER16\_D1/4"Part No. :391630635Date :27.01.2016Scale :4:1