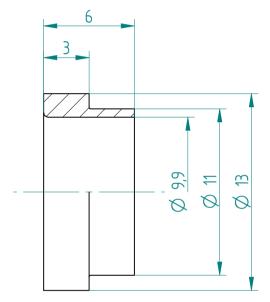

## **REGO-FIX AG**

Obermattweg 60 4456 Tenniken / Switzerland

P +41 61 976 14 66 F +41 61 976 14 14 www.rego-fix.com This is a non-controlled copy. All information given herein is subject to change without notice

The information given herein has been carefully checked and is believed to be correct. REGO-FIX, however, assumes no responsibility or liability for any errors, inaccuracies or omissions that may appear in this drawing

This document is subject to copyright laws. No part of this document may be reproduced or transmitted in any form or any means, electronic or mechanic, for any purpose, without the express written permission of REGO-FIX

Type :KS\_ER16\_D3/8"Part No. :391630953Date :27.01.2016Scale :4:1