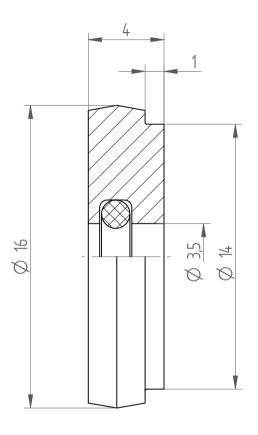

Type: **DS/ER20 D3.5** 

Part No.: **392000350**Date: 02.09.2019

Casla : 54

Scale: 5:1