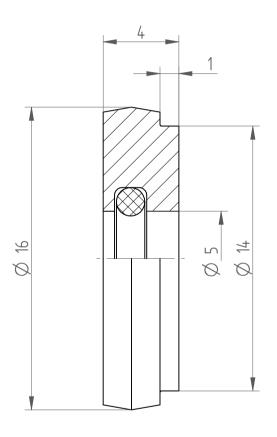

## **REGO-FIXA**



REGO-FIX AG
Obermattweg 60
4456 Tenniken / Switzerland

P +41 61 976 14 66 F +41 61 976 14 14 www.rego-fix.com This is a non-controlled copy. All information given herein is subject to change without notice

The information given herein has been carefully checked and is believed to be correct. REGO-FIX, however, assumes no responsibility or liability for any errors, inaccuracies or omissions that may appear in this drawing

This document is subject to copyright laws. No part of this document may be reproduced or transmitted in any form or any means, electronic or mechanic, for any purpose, without the express written permission of REGO-FIX

Type : **DS/ER20 D5** 

Part No.: **392000500**Date: 02.09.2019

Scale: 5:1