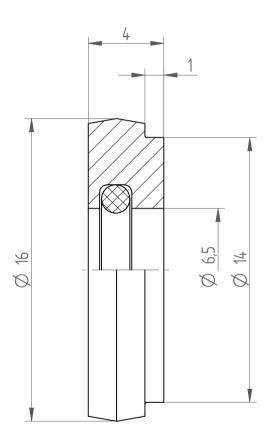

Type: **DS/ER20 D6.5** 

Part No. : **392000650**Date : 02.09.2019

Jale . 02.09.20

Scale: 5:1