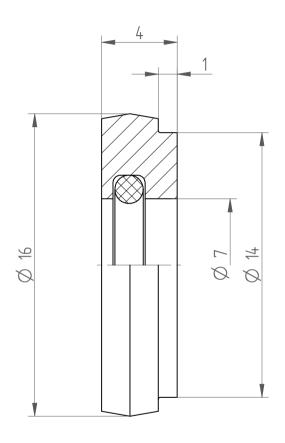

## **REGO-FIXA**



REGO-FIX AG
Obermattweg 60
4456 Tenniken / Switzerland

P +41 61 976 14 66 F +41 61 976 14 14 www.rego-fix.com This is a non-controlled copy. All information given herein is subject to change without notice

The information given herein has been carefully checked and is believed to be correct. REGO-FIX, however, assumes no responsibility or liability for any errors, inaccuracies or omissions that may appear in this drawing

This document is subject to copyright laws. No part of this document may be reproduced or transmitted in any form or any means, electronic or mechanic, for any purpose, without the express written permission of REGO-FIX

Type: DS/ER20 D7

Part No. : **392000700** 

Date: 02.09.2019

Scale: 5:1