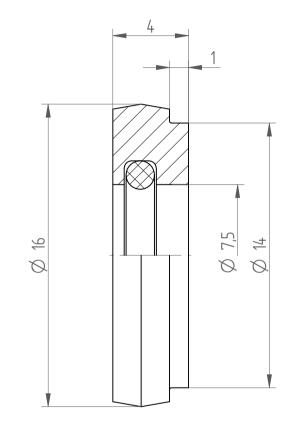

| Type :     | DS/ER20 D7.5 |
|------------|--------------|
| Part No. : | 392000750    |
| Date :     | 02.09.2019   |
| Scale :    | 5:1          |