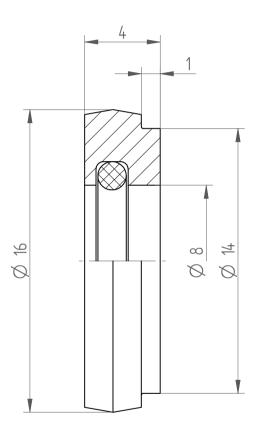

## **REGO-FIXA**



REGO-FIX AG
Obermattweg 60
4456 Tenniken / Switzerland

P +41 61 976 14 66 F +41 61 976 14 14 www.rego-fix.com This is a non-controlled copy. All information given herein is subject to change without notice

The information given herein has been carefully checked and is believed to be correct. REGO-FIX, however, assumes no responsibility or liability for any errors, inaccuracies or omissions that may appear in this drawing

This document is subject to copyright laws. No part of this document may be reproduced or transmitted in any form or any means, electronic or mechanic, for any purpose, without the express written permission of REGO-FIX

Type: DS/ER20 D8

Part No. : **392000800** 

Date: 02.09.2019

Scale: 5:1