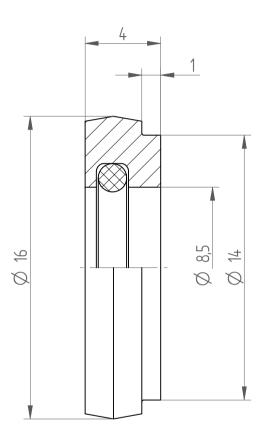

## **REGO-FIXA**



**REGO-FIX AG** Obermattweg 60 4456 Tenniken / Switzerland

P +41 61 976 14 66 F +41 61 976 14 14 www.rego-fix.com

This is a non-controlled copy. All information given herein is subject to change without notice

The information given herein has been carefully checked and is believed to be correct. REGO-FIX, however, assumes no responsibility or liability for any errors, inaccuracies or omissions that may appear in this drawina

This document is subject to copyright laws. No part of this document may be reproduced or transmitted in any form or any means, electronic or mechanic, for any purpose, without the express written permission of REGO-FIX

Type: **DS/ER20 D8.5** 

Part No.: **392000850** Date: 02.09.2019

5:1

Scale: