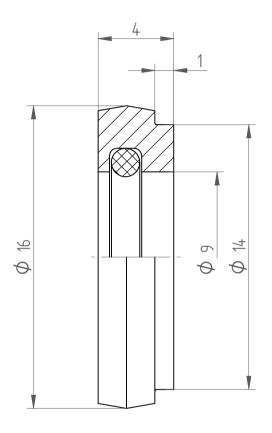

## **REGO-FIXA**



REGO-FIX AG
Obermattweg 60
4456 Tenniken / Switzerland

P +41 61 976 14 66 F +41 61 976 14 14 www.rego-fix.com This is a non-controlled copy. All information given herein is subject to change without notice

The information given herein has been carefully checked and is believed to be correct. REGO-FIX, however, assumes no responsibility or liability for any errors, inaccuracies or omissions that may appear in this drawing

This document is subject to copyright laws. No part of this document may be reproduced or transmitted in any form or any means, electronic or mechanic, for any purpose, without the express written permission of REGO-FIX

Type: DS/ER20 D9

Part No.: **392000900** 

Date: 02.09.2019

Scale: 5:1