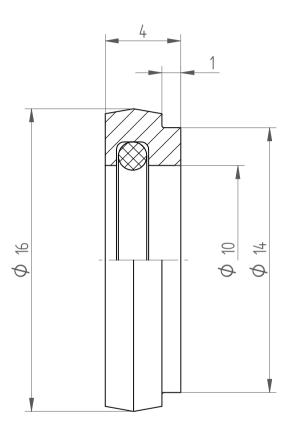

## **REGO-FIXA**



REGO-FIX AG
Obermattweg 60
4456 Tenniken / Switzerland

P +41 61 976 14 66 F +41 61 976 14 14 www.rego-fix.com This is a non-controlled copy. All information given herein is subject to change without notice

The information given herein has been carefully checked and is believed to be correct. REGO-FIX, however, assumes no responsibility or liability for any errors, inaccuracies or omissions that may appear in this drawing

This document is subject to copyright laws. No part of this document may be reproduced or transmitted in any form or any means, electronic or mechanic, for any purpose, without the express written permission of REGO-FIX

Type: **DS/ER20 D10** 

Part No. : **392001000**Date : 02.09.2019

Scale : 5:1