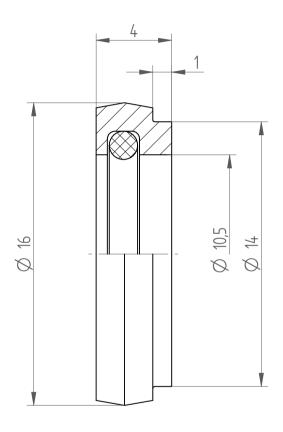

Type: **DS/ER20 D10.5** 

Part No.: **392001050** Date: 02.09.2019

Date . 02.09.20

Scale: 5:1