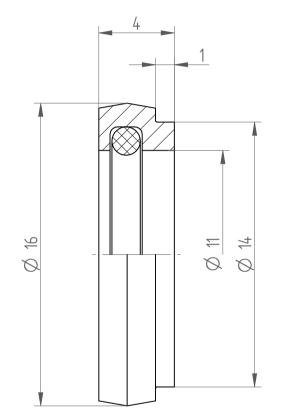

| Type :     | DS/ER20 D11 |
|------------|-------------|
| Part No. : | 392001100   |
| Date :     | 02.09.2019  |
| Scale :    | 5:1         |