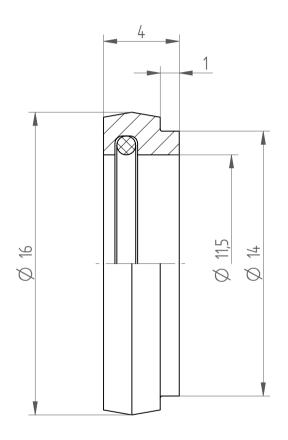

Type: **DS/ER20 D11.5** 

Part No. : **392001150** 

Date: 02.09.2019

Scale: 5:1