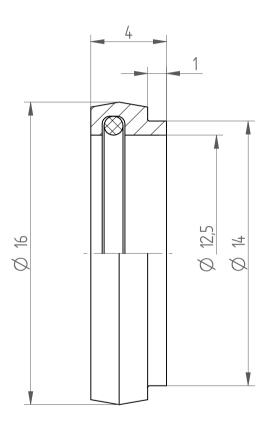

## **REGO-FIXA**



**REGO-FIX AG** Obermattweg 60 4456 Tenniken / Switzerland

P +41 61 976 14 66 F +41 61 976 14 14 www.rego-fix.com

This is a non-controlled copy. All information given herein is subject to change without notice

The information given herein has been carefully checked and is believed to be correct. REGO-FIX, however, assumes no responsibility or liability for any errors, inaccuracies or omissions that may appear in this drawina

This document is subject to copyright laws. No part of this document may be reproduced or transmitted in any form or any means, electronic or mechanic, for any purpose, without the express written permission of REGO-FIX

Type: **DS/ER20 D12.5** 

Part No.: **392001250** Date:

02.09.2019

Scale: 5:1