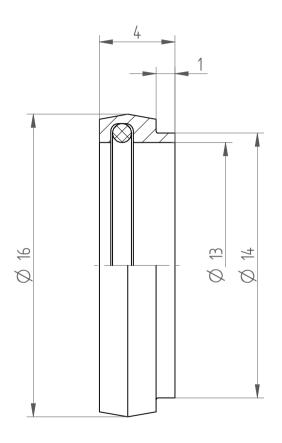

## **REGO-FIXA**



REGO-FIX AG
Obermattweg 60
4456 Tenniken / Switzerland

P +41 61 976 14 66 F +41 61 976 14 14 www.rego-fix.com This is a non-controlled copy. All information given herein is subject to change without notice

The information given herein has been carefully checked and is believed to be correct. REGO-FIX, however, assumes no responsibility or liability for any errors, inaccuracies or omissions that may appear in this drawing

This document is subject to copyright laws. No part of this document may be reproduced or transmitted in any form or any means, electronic or mechanic, for any purpose, without the express written permission of REGO-FIX

Type: **DS/ER20 D13** 

Part No.: **392001300**Date: 02.09.2019

Scale: 5:1