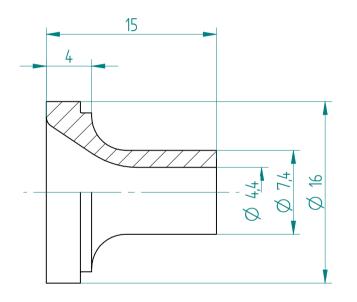

## **REGO-FIXA**



## **REGO-FIX AG**

Obermattweg 60 4456 Tenniken / Switzerland

P +41 61 976 14 66 F +41 61 976 14 14 www.rego-fix.com This is a non-controlled copy. All information given herein is subject to change without notice

The information given herein has been carefully checked and is believed to be correct. REGO-FIX, however, assumes no responsibility or liability for any errors, inaccuracies or omissions that may appear in this drawing

This document is subject to copyright laws. No part of this document may be reproduced or transmitted in any form or any means, electronic or mechanic, for any purpose, without the express written permission of REGO-FIX

Type: **KS\_ER20\_D4**Part No.: **392020400** 

Date: 28.01.2016

Scale: 3:1