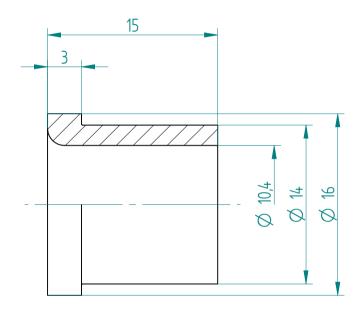

Type: **KS\_ER20\_D10** 

Part No.: **392021000** 

Date: 27.01.2016

Scale: 3:1