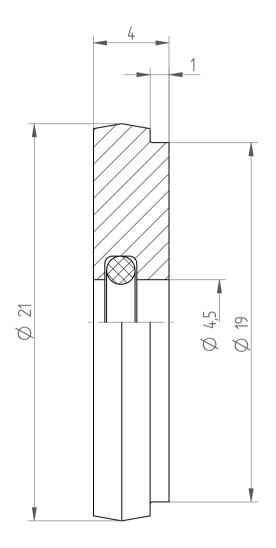

| Type :     | DS/ER25 D4.5 |
|------------|--------------|
| Part No. : | 392500450    |
| Date :     | 03.09.2019   |
| Scale :    | 5:1          |