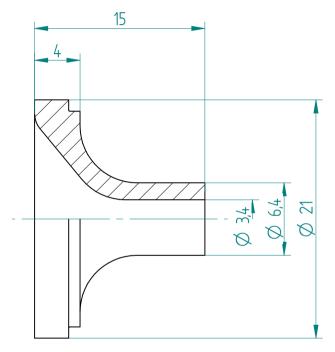

| Type :     | KS_ER25_D3 |
|------------|------------|
| Part No. : | 392520300  |
| Date :     | 28.01.2016 |
| Scale :    | 3:1        |