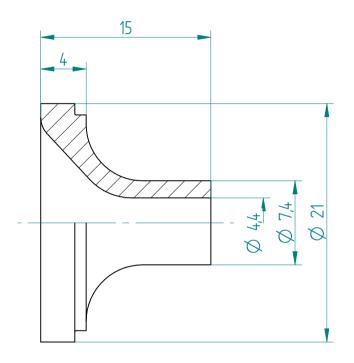

## **REGO-FIXA**



## **REGO-FIX AG**

Obermattweg 60 4456 Tenniken / Switzerland

P +41 61 976 14 66 F +41 61 976 14 14 www.rego-fix.com This is a non-controlled copy. All information given herein is subject to change without notice

The information given herein has been carefully checked and is believed to be correct. REGO-FIX, however, assumes no responsibility or liability for any errors, inaccuracies or omissions that may appear in this drawing

This document is subject to copyright laws. No part of this document may be reproduced or transmitted in any form or any means, electronic or mechanic, for any purpose, without the express written permission of REGO-FIX

Type: **KS\_ER25\_D4**Part No.: **392520400** 

Date: 28.01.2016

Scale: 3:1