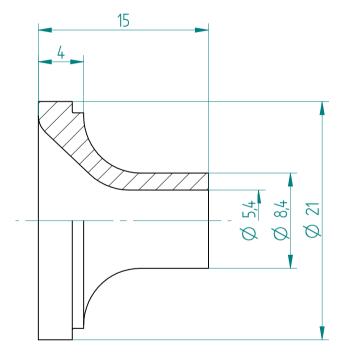

| Type :     | KS_ER25_D5 |
|------------|------------|
| Part No. : | 392520500  |
| Date :     | 28.01.2016 |
| Scale :    | 3:1        |