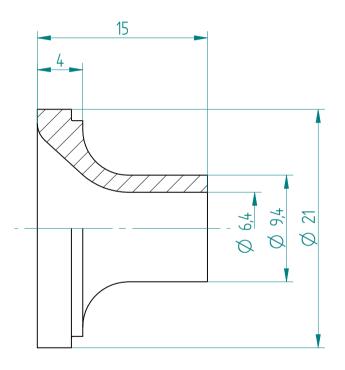

## **REGO-FIXA**



## **REGO-FIX AG**

Obermattweg 60 4456 Tenniken / Switzerland

P +41 61 976 14 66 F +41 61 976 14 14 www.rego-fix.com This is a non-controlled copy. All information given herein is subject to change without notice

The information given herein has been carefully checked and is believed to be correct. REGO-FIX, however, assumes no responsibility or liability for any errors, inaccuracies or omissions that may appear in this drawing

This document is subject to copyright laws. No part of this document may be reproduced or transmitted in any form or any means, electronic or mechanic, for any purpose, without the express written permission of REGO-FIX

Type: **KS\_ER25\_D6** 

Part No.: **392520600** Date: 28.01.2016

Scale: 3:1