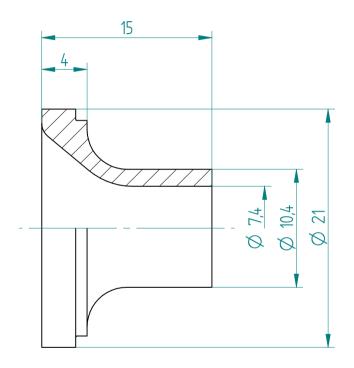

## **REGO-FIXA**



## **REGO-FIX AG**

Obermattweg 60 4456 Tenniken / Switzerland

P +41 61 976 14 66 F +41 61 976 14 14 www.rego-fix.com This is a non-controlled copy. All information given herein is subject to change without notice

The information given herein has been carefully checked and is believed to be correct. REGO-FIX, however, assumes no responsibility or liability for any errors, inaccuracies or omissions that may appear in this drawing

This document is subject to copyright laws. No part of this document may be reproduced or transmitted in any form or any means, electronic or mechanic, for any purpose, without the express written permission of REGO-FIX

Type: **KS\_ER25\_D7** 

Part No.: **392520700** 

Date: 28.01.2016

Scale: 3:1