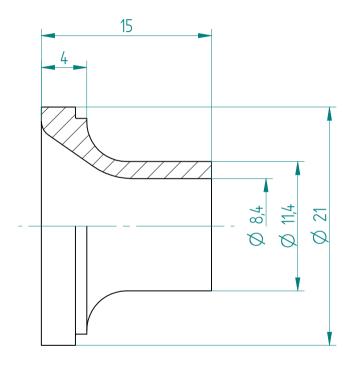

## **REGO-FIXA**



## **REGO-FIX AG**

Obermattweg 60 4456 Tenniken / Switzerland

P +41 61 976 14 66 F +41 61 976 14 14 www.rego-fix.com This is a non-controlled copy. All information given herein is subject to change without notice

The information given herein has been carefully checked and is believed to be correct. REGO-FIX, however, assumes no responsibility or liability for any errors, inaccuracies or omissions that may appear in this drawing

This document is subject to copyright laws. No part of this document may be reproduced or transmitted in any form or any means, electronic or mechanic, for any purpose, without the express written permission of REGO-FIX

Type: **KS\_ER25\_D8** 

Part No.: **392520800** 

Date: 28.01.2016

Scale: 3:1