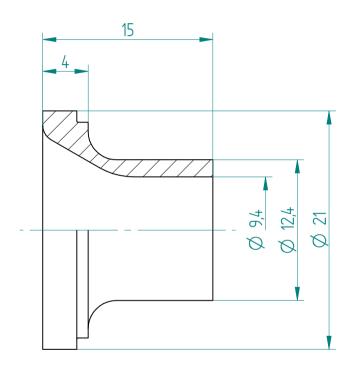

## **REGO-FIXA**



## **REGO-FIX AG**

Obermattweg 60 4456 Tenniken / Switzerland

P +41 61 976 14 66 F +41 61 976 14 14 www.rego-fix.com This is a non-controlled copy. All information given herein is subject to change without notice

The information given herein has been carefully checked and is believed to be correct. REGO-FIX, however, assumes no responsibility or liability for any errors, inaccuracies or omissions that may appear in this drawing

This document is subject to copyright laws. No part of this document may be reproduced or transmitted in any form or any means, electronic or mechanic, for any purpose, without the express written permission of REGO-FIX

Type: **KS\_ER25\_D9** 

Part No.: **392520900** 

Date: 28.01.2016

Scale: 3:1