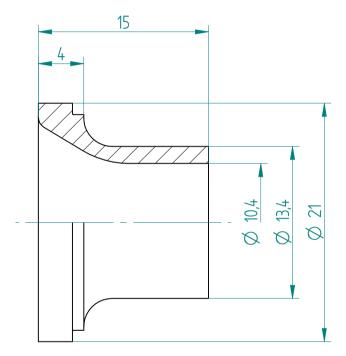

## **REGO-FIX AG**

Obermattweg 60 4456 Tenniken / Switzerland

P +41 61 976 14 66 F +41 61 976 14 14 www.rego-fix.com This is a non-controlled copy. All information given herein is subject to change without notice

The information given herein has been carefully checked and is believed to be correct. REGO-FIX, however, assumes no responsibility or liability for any errors, inaccuracies or omissions that may appear in this drawing

This document is subject to copyright laws. No part of this document may be reproduced or transmitted in any form or any means, electronic or mechanic, for any purpose, without the express written permission of REGO-FIX

Type :KS\_ER25\_D10Part No. :392521000Date :28.01.2016Scale :3:1