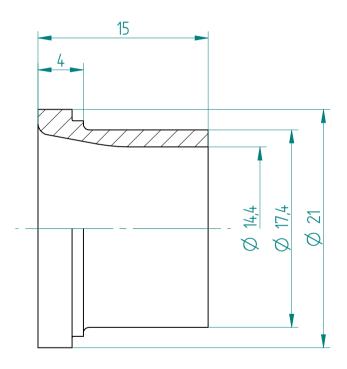

Type: **KS\_ER25\_D14** 

Part No.: **392521400** 

Date: 28.01.2016

Scale: 3:1