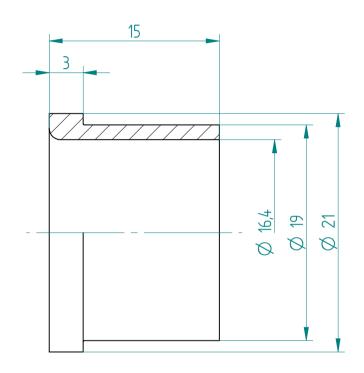

Type: **KS\_ER25\_D16** 

Part No.: **392521600** 

Date: 28.01.2016

Scale: 3:1