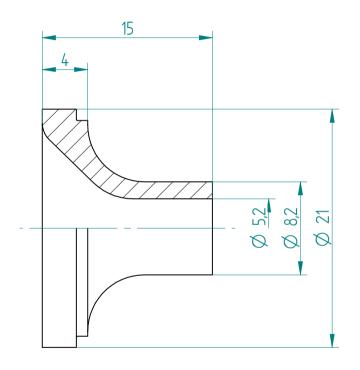

## **REGO-FIXA**



## **REGO-FIX AG**

Obermattweg 60 4456 Tenniken / Switzerland

P +41 61 976 14 66 F +41 61 976 14 14 www.rego-fix.com This is a non-controlled copy. All information given herein is subject to change without notice

The information given herein has been carefully checked and is believed to be correct. REGO-FIX, however, assumes no responsibility or liability for any errors, inaccuracies or omissions that may appear in this drawina

This document is subject to copyright laws. No part of this document may be reproduced or transmitted in any form or any means, electronic or mechanic, for any purpose, without the express written permission of REGO-FIX

Type: KS\_ER25\_D3/16"

Part No.: 392530476

28.01.2016 Date:

3:1 Scale: