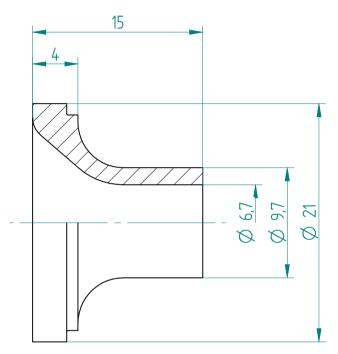

## **REGO-FIX AG**

Obermattweg 60 4456 Tenniken / Switzerland

P +41 61 976 14 66 F +41 61 976 14 14 www.rego-fix.com This is a non-controlled copy. All information given herein is subject to change without notice

The information given herein has been carefully checked and is believed to be correct. REGO-FIX, however, assumes no responsibility or liability for any errors, inaccuracies or omissions that may appear in this drawing

This document is subject to copyright laws. No part of this document may be reproduced or transmitted in any form or any means, electronic or mechanic, for any purpose, without the express written permission of REGO-FIX

Type :KS\_ER25\_D1/4"Part No. :392530635Date :28.01.2016Scale :3:1