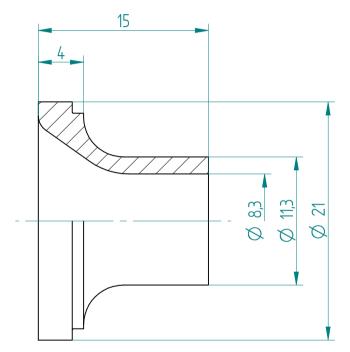

| Type :     | KS_ER25_D5/16" |
|------------|----------------|
| Part No. : | 392530794      |
| Date :     | 28.01.2016     |
| Scale :    | 3:1            |