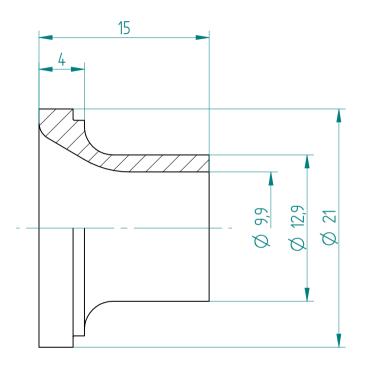

Type: **KS\_ER25\_D3/8**"

Part No.: **392530953** 

Date: 28.01.2016

Scale: 3:1