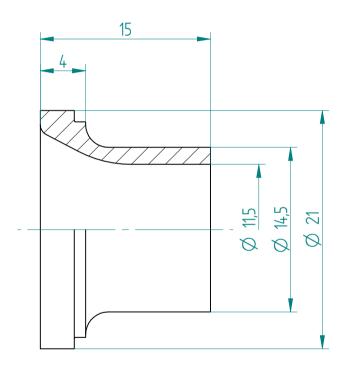

Type: **KS\_ER25\_D7/16"** 

Part No.: **392531111** 

Date: 28.01.2016

Scale: 3:1