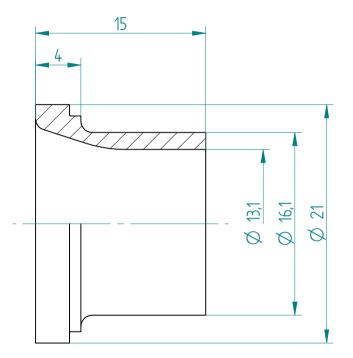

## **REGO-FIX AG**

Obermattweg 60 4456 Tenniken / Switzerland

P +41 61 976 14 66 F +41 61 976 14 14 www.rego-fix.com This is a non-controlled copy. All information given herein is subject to change without notice

The information given herein has been carefully checked and is believed to be correct. REGO-FIX, however, assumes no responsibility or liability for any errors, inaccuracies or omissions that may appear in this drawing

This document is subject to copyright laws. No part of this document may be reproduced or transmitted in any form or any means, electronic or mechanic, for any purpose, without the express written permission of REGO-FIX

Type :KS\_ER25\_D1/2"Part No. :392531270Date :28.01.2016Scale :3:1