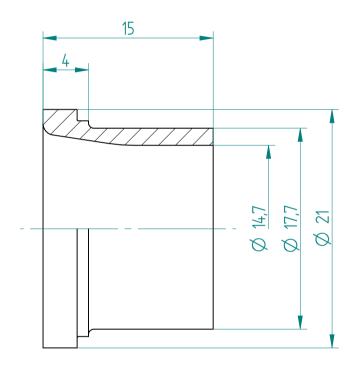

Type: **KS\_ER25\_D9/16**"

Part No.: **392531429** 

Date: 28.01.2016

Scale: 3:1