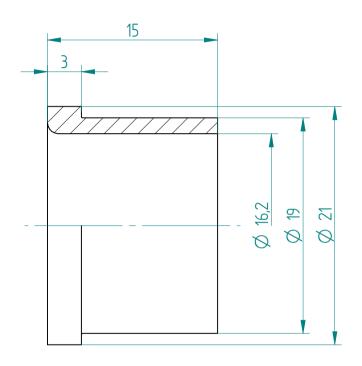

Type: **KS\_ER25\_D5/8**"

Part No.: **392531588** 

Date: 28.01.2016

Scale: 3:1