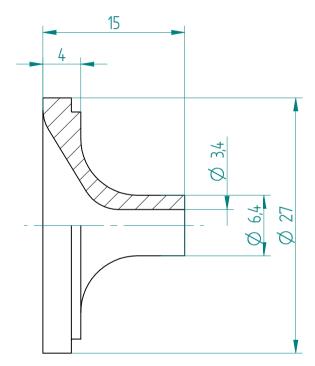

| Type :     | KS_ER32_D3 |
|------------|------------|
| Part No. : | 393220300  |
| Date :     | 29.01.2016 |
| Scale :    | 2.5:1      |