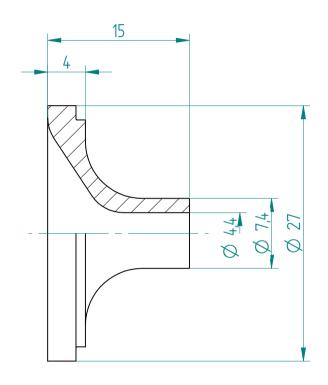

## **REGO-FIXA**



## **REGO-FIX AG**

Obermattweg 60 4456 Tenniken / Switzerland

P +41 61 976 14 66 F +41 61 976 14 14 www.rego-fix.com This is a non-controlled copy. All information given herein is subject to change without notice

The information given herein has been carefully checked and is believed to be correct. REGO-FIX, however, assumes no responsibility or liability for any errors, inaccuracies or omissions that may appear in this drawina

This document is subject to copyright laws. No part of this document may be reproduced or transmitted in any form or any means, electronic or mechanic, for any purpose, without the express written permission of REGO-FIX

Type: **KS\_ER32\_D4** 

Part No.: 393220400 29.01.2016 Date:

2.5:1 Scale: