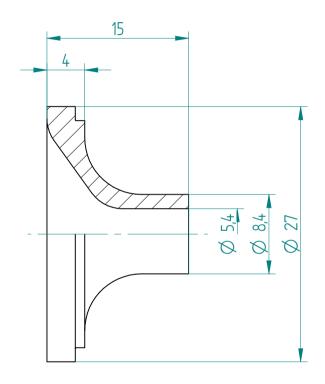

Type: **KS\_ER32\_D5** 

Part No.: **393220500** Date: 29.01.2016

Date . 27.01.20

Scale: 2.5:1