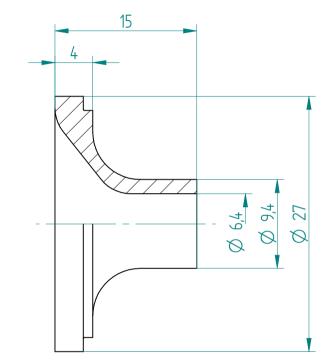

| Type :     | KS_ER32_D6 |
|------------|------------|
| Part No. : | 393220600  |
| Date :     | 29.01.2016 |
| Scale :    | 2.5:1      |