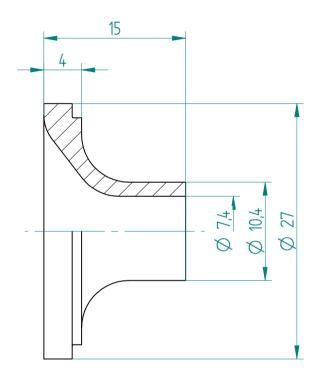

Type: **KS\_ER32\_D7** 

Part No.: **393220700** 

Date: 29.01.2016

Scale: 2.5:1