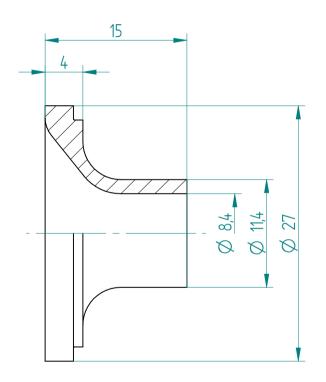

Type: **KS\_ER32\_D8** 

Part No.: **393220800** 

Date: 29.01.2016

Scale: 2.5:1